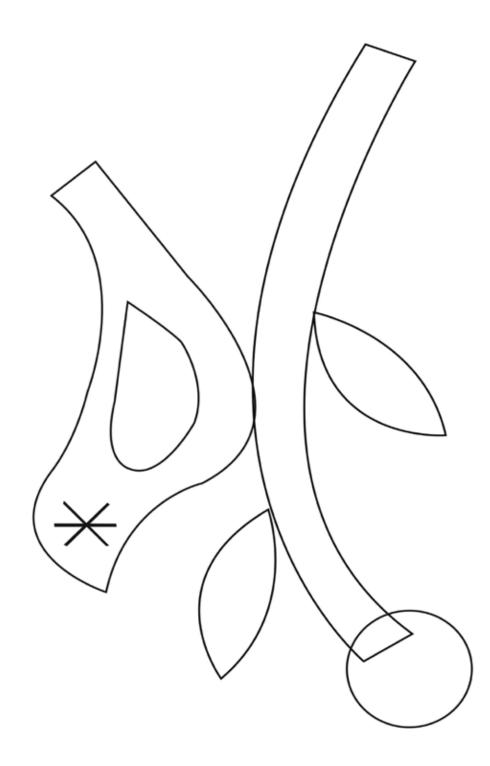

# BH4 Block 14 - Bird On A Branch

By Jan Patek

•••••

On an 9½" x 9½" or 5" x 5" background, appliqué the pieces using your preferred method.
Pieces are shown at size, and for placement. For needleturn appliqué, add a ¼" seam allowance. For fusible appliqué, reverse the image.

#### **Placement Guide**