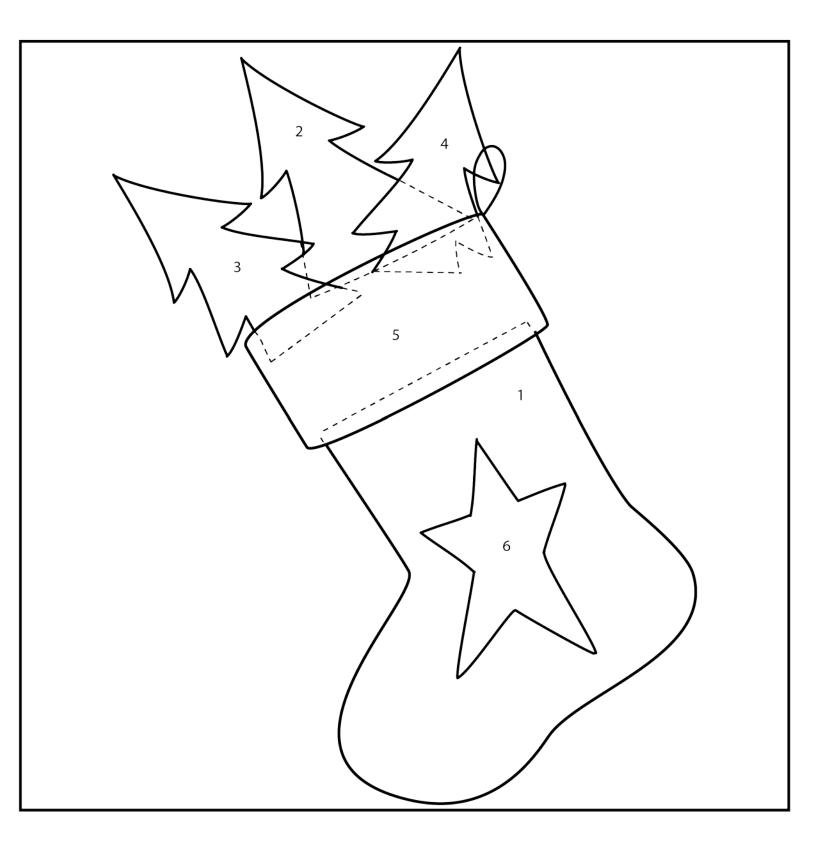

#### **ASSEMBLY DIRECTIONS**

Prepare appliqué using your preferred method. Follow color photo for fabrics needed and cut these from your layer cake.

Center tree and stocking appliqué on background following color photo and numbers on pattern. Appliqué.

Complete Embroidery.

EMBROIDERY: All embroidery uses 2 strands floss

**Stocking Hanger:** Back stitch, Cosmo #4905 or DMC #909 green

#### **EMBELLISHMENTS**

After quilting is complete sew three <sup>1</sup>/<sub>8</sub>" Cardinal red buttons to tree on right. Sew three <sup>1</sup>/<sub>8</sub>" rose pink buttons to center tree, and one small ivory star to top of left tree.