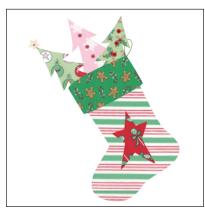

#### **ASSEMBLY DIRECTIONS**

Prepare appliqué using your preferred method. Follow color photo for fabrics needed and cut these from your layer cake.

Center tree and stocking appliqué on background following color photo and numbers on pattern. Appliqué.

#### **EMBELLISHMENTS**

After quilting is complete sew three <sup>1</sup>/<sub>8</sub>" Cardinal red buttons to tree on right. Sew three <sup>1</sup>/<sub>8</sub>" rose pink buttons to center tree, and one small ivory star to top of left tree.