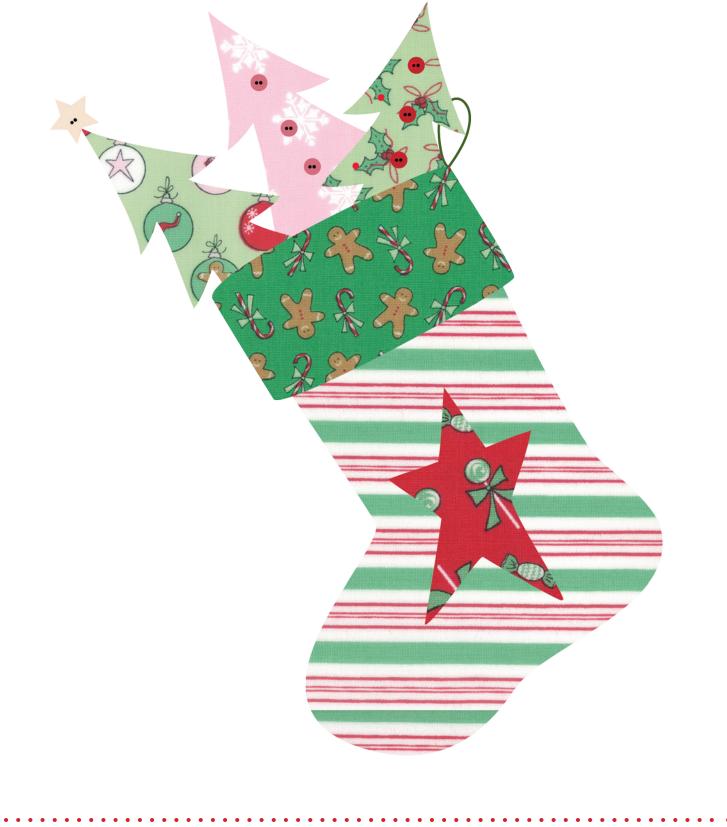

#### **ASSEMBLY DIRECTIONS**

Prepare appliqué using your preferred method. Follow color photo for fabrics needed and cut these from your layer cake.

Center tree and stocking appliqué on background following color photo and numbers on pattern. Appliqué.

Complete Embroidery.

EMBROIDERY: All embroidery uses 2 strands floss

**Stocking Hanger:** Back stitch, Cosmo #4905 or DMC #909 green

#### **EMBELLISHMENTS**

After quilting is complete sew three <sup>1</sup>/<sub>8</sub>" Cardinal red buttons to tree on right. Sew three <sup>1</sup>/<sub>8</sub>" rose pink buttons to center tree, and one small ivory star to top of left tree.