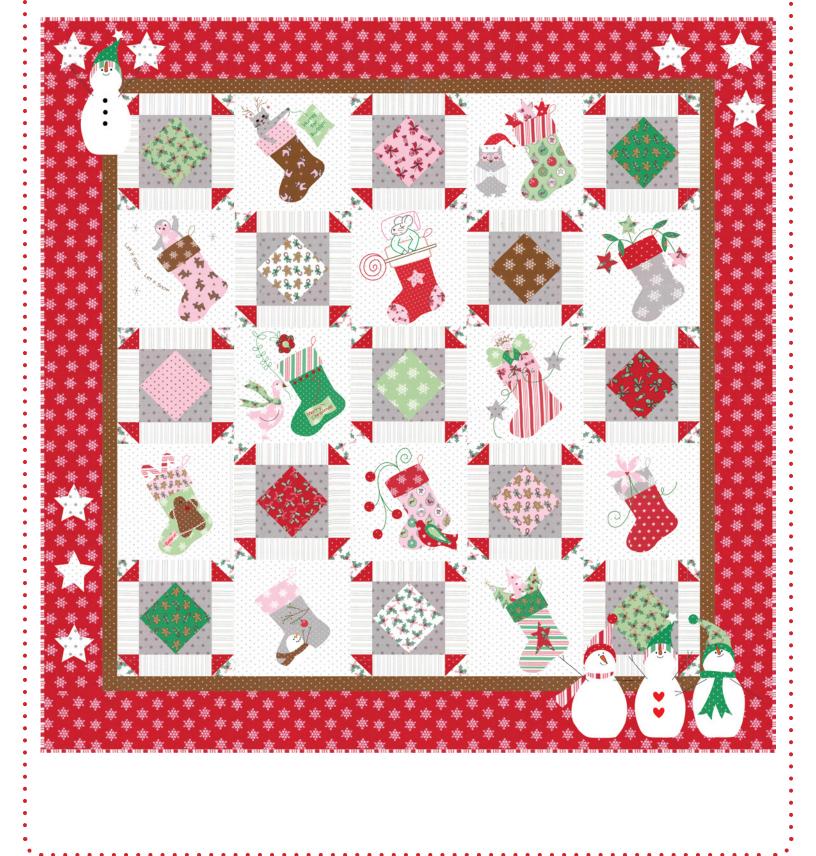

#### **ASSEMBLY DIRECTIONS**

Prepare appliqué using your preferred method. Follow color photo for fabrics needed and cut these from your layer cake.

Center tree and stocking appliqué on background following color photo and numbers on pattern. Appliqué.