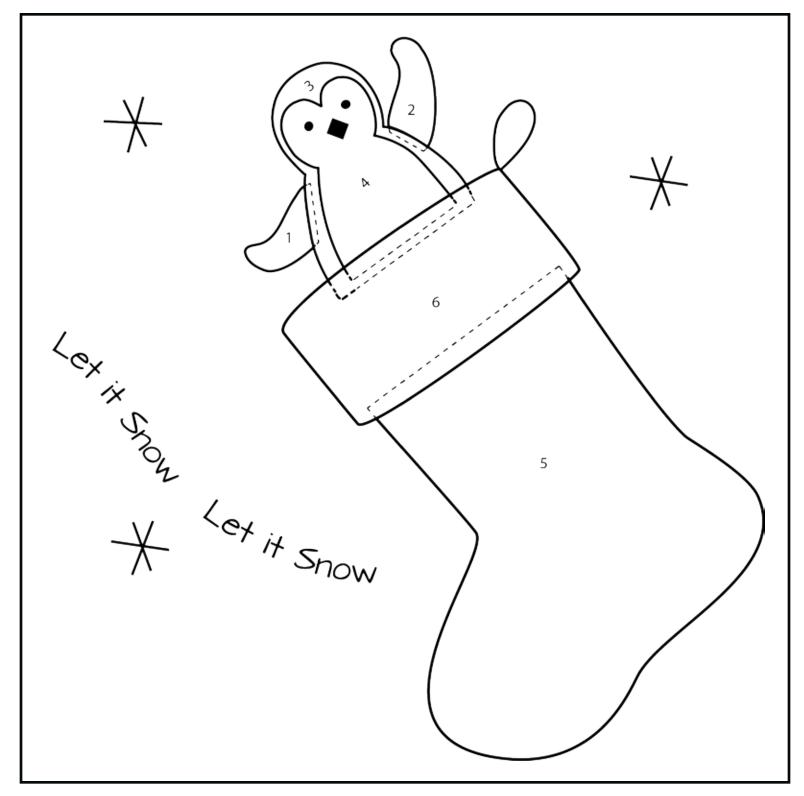

## BLOCK 3, MISS PENGUIN

81/2" x 81/2"

Background block: Measurements are unfinished size

| ASSEMBLY DIRECTIONS                                                                                                           | EMBROIDERY: All embroidery uses 2 strands floss                                                                                    |
|-------------------------------------------------------------------------------------------------------------------------------|------------------------------------------------------------------------------------------------------------------------------------|
| Prepare appliqué using your preferred method. Follow<br>color photo for fabrics needed and cut these from<br>your layer cake. | <b>Snowflakes</b> : Back stitch, Cosmo #152A (or #153) or DMC #168 grey                                                            |
| Place the penguin's pink body and pattern right side<br>up over a light box or bright window. Trace the eyes                  | <b>Penguin's Eyes</b> : Satin Stitch, Cosmo #600 or DMC<br>#310 black                                                              |
| and beak onto pink fabric with a fabric pencil or water erasable marker.                                                      | <b>Penguin's Beak</b> : Outline with a tiny back stitch, fill<br>in with a satin stitch, Cosmo #577 (or #309) or DMC<br>#434 brown |
| Center penguin and stocking appliqué on background<br>following color photo and numbers on pattern.<br>Appliqué.              | <b>Words</b> : Back stitch, Cosmo #577 (or #309) or DMC #434 brown                                                                 |

Place block back over pattern and trace the words, stocking hanger and snowflakes onto background with a fabric pencil or water erasable marker.

Complete embroidery.

Stocking Hanger: Back stitch, Cosmo #577 (or #309) or DMC #434 brown