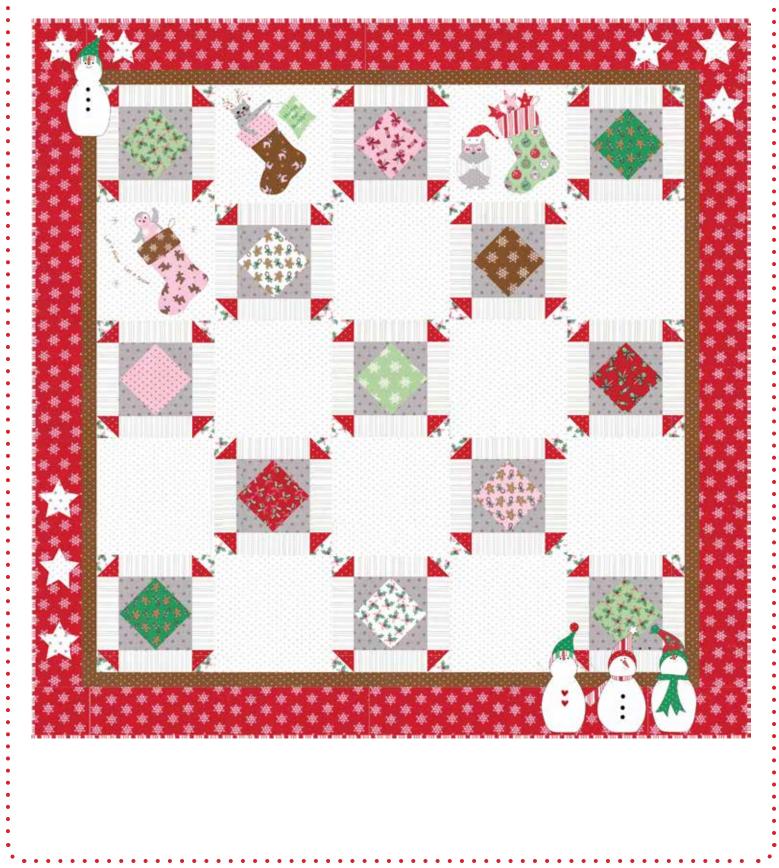

## SUGAR PLUM STOCKING TREATS

## BLOCK 3, MISS PENGUIN

81/2" x 81/2"

Background block: Measurements are unfinished size

| ASSEMBLY DIRECTIONS                                                                                                           | EMBROIDERY: All embroidery uses 2 strands floss                                                                                    |
|-------------------------------------------------------------------------------------------------------------------------------|------------------------------------------------------------------------------------------------------------------------------------|
| Prepare appliqué using your preferred method. Follow<br>color photo for fabrics needed and cut these from<br>your layer cake. | <b>Snowflakes</b> : Back stitch, Cosmo #152A (or #153) or DMC #168 grey                                                            |
| Place the penguin's pink body and pattern right side<br>up over a light box or bright window. Trace the eyes                  | <b>Penguin's Eyes</b> : Satin Stitch, Cosmo #600 or DMC<br>#310 black                                                              |
| and beak onto pink fabric with a fabric pencil or water erasable marker.                                                      | <b>Penguin's Beak</b> : Outline with a tiny back stitch, fill<br>in with a satin stitch, Cosmo #577 (or #309) or DMC<br>#434 brown |
| Center penguin and stocking appliqué on background<br>following color photo and numbers on pattern.<br>Appliqué.              | <b>Words</b> : Back stitch, Cosmo #577 (or #309) or DMC #434 brown                                                                 |