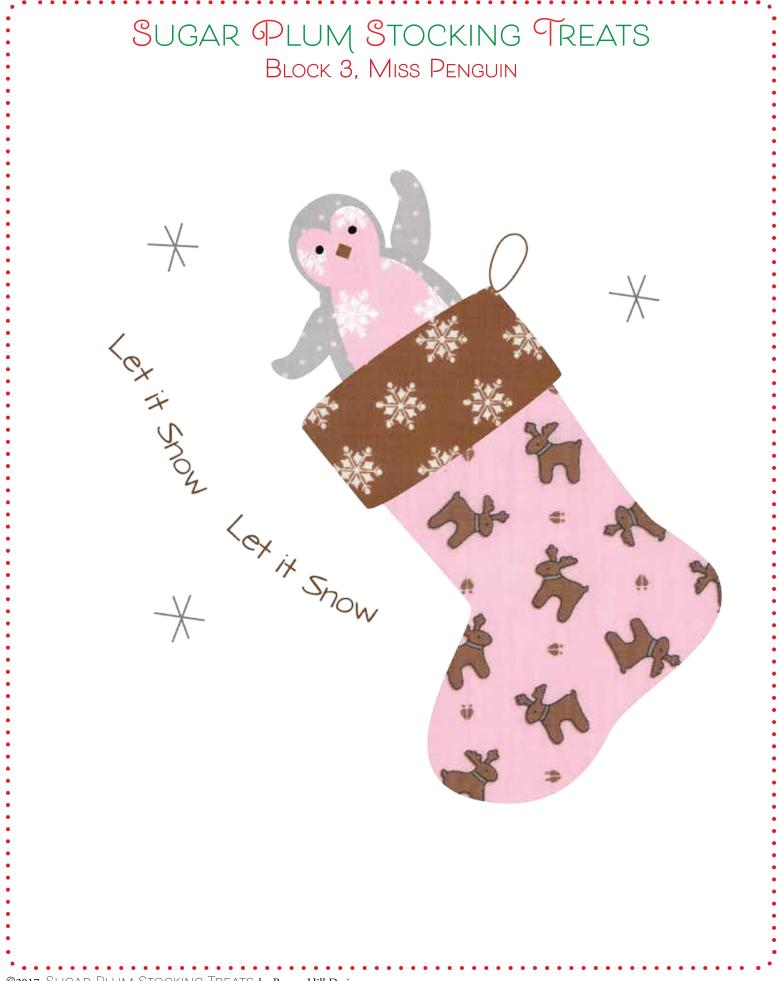

## SUGAR PLUM STOCKING TREATS

## BLOCK 3, MISS PENGUIN

81/2" x 81/2"

Background block: Measurements are unfinished size

| ASSEMBLY DIRECTIONS                                                                                                           | EMBROIDERY: All embroidery uses 2 strands floss                                                                                    |
|-------------------------------------------------------------------------------------------------------------------------------|------------------------------------------------------------------------------------------------------------------------------------|
| Prepare appliqué using your preferred method. Follow<br>color photo for fabrics needed and cut these from<br>your layer cake. | <b>Snowflakes</b> : Back stitch, Cosmo #152A (or #153) or DMC #168 grey                                                            |
| Place the penguin's pink body and pattern right side<br>up over a light box or bright window. Trace the eyes                  | <b>Penguin's Eyes</b> : Satin Stitch, Cosmo #600 or DMC<br>#310 black                                                              |
| and beak onto pink fabric with a fabric pencil or water erasable marker.                                                      | <b>Penguin's Beak</b> : Outline with a tiny back stitch, fill<br>in with a satin stitch, Cosmo #577 (or #309) or DMC<br>#434 brown |
| Center penguin and stocking appliqué on background<br>following color photo and numbers on pattern.<br>Appliqué.              | <b>Words</b> : Back stitch, Cosmo #577 (or #309) or DMC #434 brown                                                                 |

Place block back over pattern and trace the words, stocking hanger and snowflakes onto background with a fabric pencil or water erasable marker.

Complete embroidery.

Stocking Hanger: Back stitch, Cosmo #577 (or #309) or DMC #434 brown