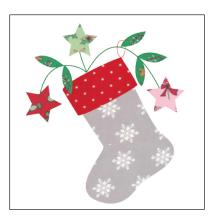

#### ASSEMBLY DIRECTIONS

Prepare appliqué using your preferred method. Follow color photo for fabrics needed and cut these from your layer cake.

Center stocking and star vine on background following color photo and numbers on pattern. Appliqué.

Place block over pattern and trace the vine and stocking hanger onto background with a fabric pencil or water erasable marker.

Complete embroidery.

#### EMBROIDERY: ALL EMBROIDERY USES 2 STRANDS FLOSS

**Vines:** Stem stitch or back stitch, Cosmo #4905 or DMC #909 green

**Stocking Hanger:** Back stitch, Cosmo #346 or DMC #321 red