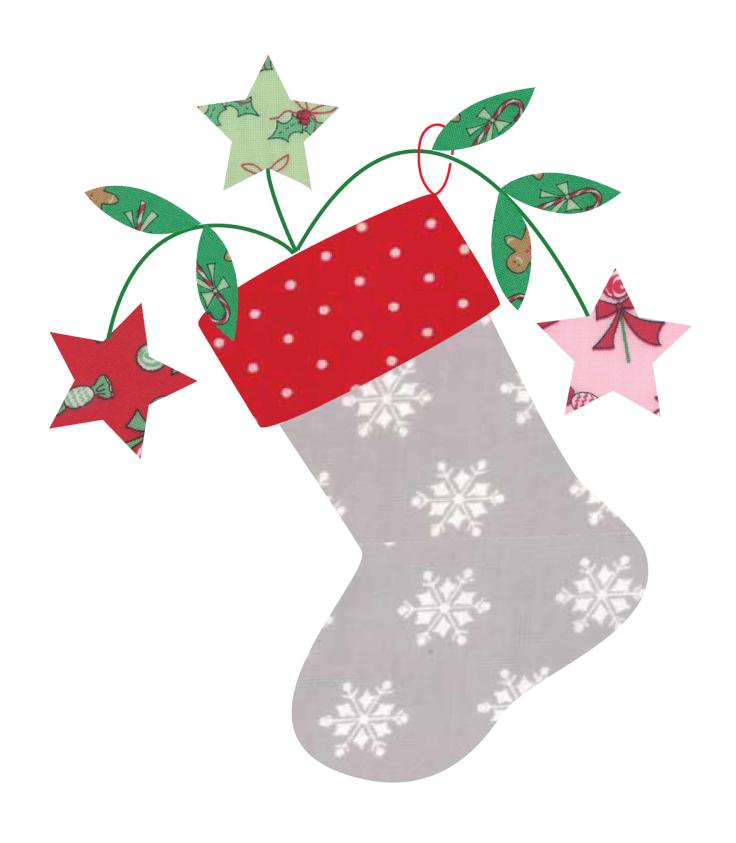

#### ASSEMBLY DIRECTIONS

Prepare appliqué using your preferred method. Follow color photo for fabrics needed and cut these from your layer cake.

Center stocking and star vine on background following color photo and numbers on pattern. Appliqué.

Place block over pattern and trace the vine and stocking hanger onto background with a fabric pencil or water erasable marker.

Complete embroidery.

#### EMBROIDERY: ALL EMBROIDERY USES 2 STRANDS FLOSS

**Vines:** Stem stitch or back stitch, Cosmo #4905 or DMC #909 green

**Stocking Hanger:** Back stitch, Cosmo #346 or DMC #321 red