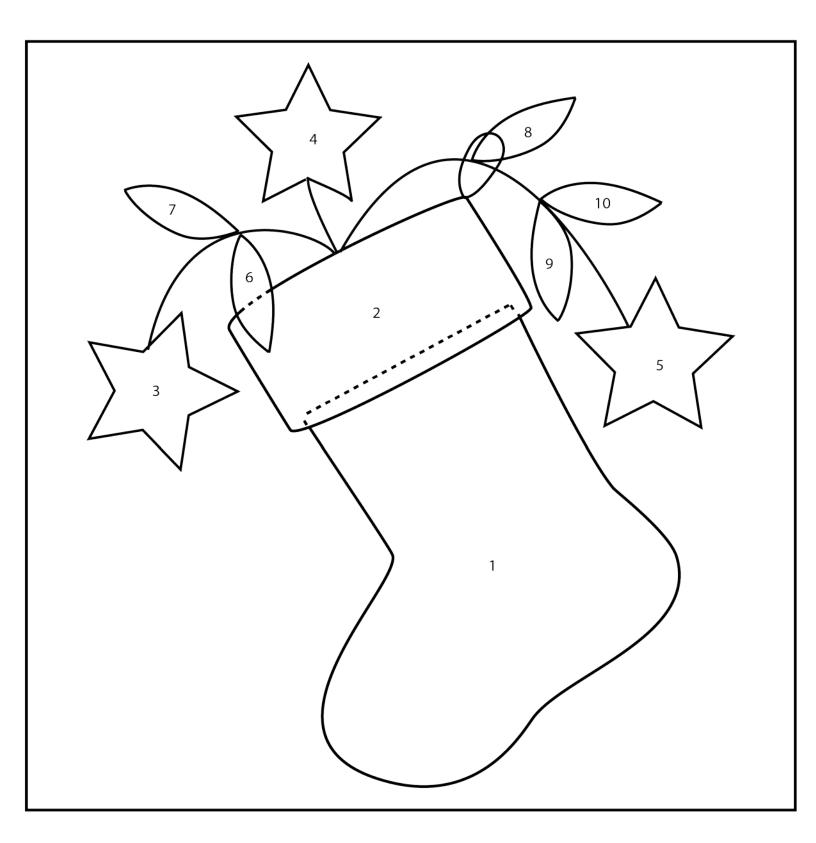

#### ASSEMBLY DIRECTIONS

Prepare appliqué using your preferred method. Follow color photo for fabrics needed and cut these from your layer cake.

Center stocking and star vine on background following color photo and numbers on pattern. Appliqué.

Place block over pattern and trace the vine and stocking hanger onto background with a fabric pencil or water erasable marker.

Complete embroidery.

#### EMBROIDERY: ALL EMBROIDERY USES 2 STRANDS FLOSS

**Vines:** Stem stitch or back stitch, Cosmo #4905 or DMC #909 green

**Stocking Hanger:** Back stitch, Cosmo #346 or DMC #321 red