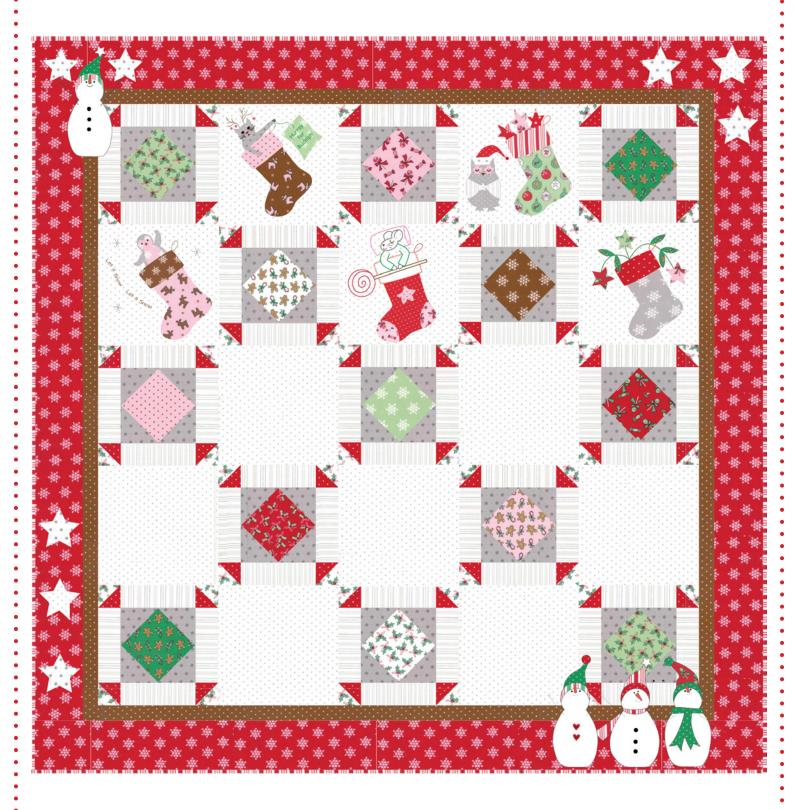

## SUGAR PLUM STOCKING TREATS

BLOCK 5, STARLIGHT

## SUGAR PLUM STOCKING TREATS

### BLOCK 5, STARLIGHT

8½" x 8½"

Background block: Measurements are unfinished size

# SUGAR PLUM STOCKING TREATS BLOCK 5, STARLIGHT