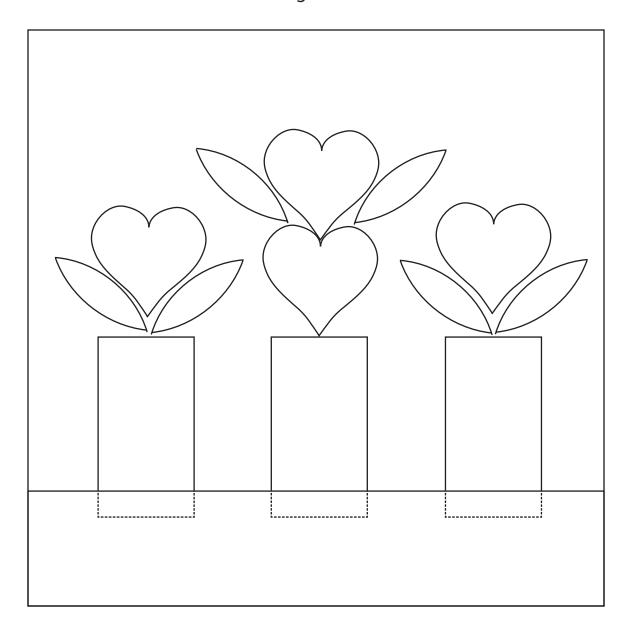

## Hearts & Flowers



design by Anne Sutton of Bunny Hill Designs



Assemble the Background Rectangle and Bottom Rectangle as shown and press open.

After pieces have been appliquéd, trim to 6 ½" square.

Block will finish at 6" square.





Placement Diagram

Make 3

.\_\_\_\_

1 INCH GUIDE

Templates are actual size and do not include seam allowance.

Copyright 2016 Fat Quarter Shop, LLC. All rights reserved. Duplication of any kind is prohibited. This pattern may be used for personal purposes only and may not be reproduced without the express written permission From the Fat Quarter Shop. This pattern may not be used for commercial purposes.



## Placement Diagram at 100% scale