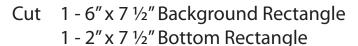

## Hearts & Flowers

design by Anne Sutton of Bunny Hill Designs

Assemble the Background Rectangle and Bottom Rectangle as shown and press open.

After pieces have been appliquéd, trim to 6 ½" square.

Block will finish at 6" square.